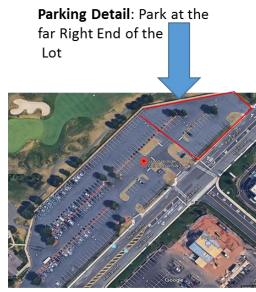

Parking and Bus Loading: Hyatt Hills Golf Complex 1300 Raritan Road, Clark NJ 07066

Note: All Bus Trips depart from Hyatt Hills Golf Complex Parking lot at 6:00 AM Sharp (unless otherwise told by Trip Leader) This means you should arrive here by 5:45 to give yourself time to load your stuff and board the bus