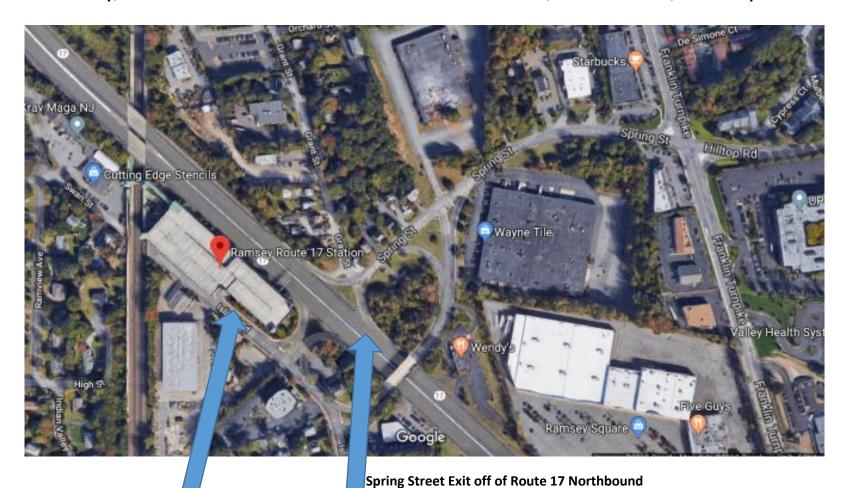

## Second Bus Stop for Windham, Belleayre and Plattekill - Ramsey, NJ Route 17 Transit Station & Park and Ride, Island Road, Ramsey

Pickup Location is on the Sidewalk in Front of the Parking garage