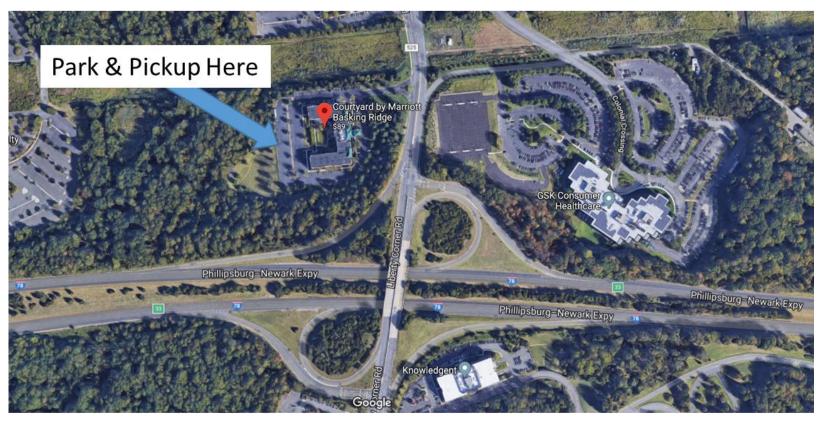

## Blue Mountain 2<sup>nd</sup> Bus Stop – Courtyard by Marriott Basking Ridge 595 Martinsville Road, Basking Ridge, NJ 07920

Junction I-78 and Liberty Corner Rd