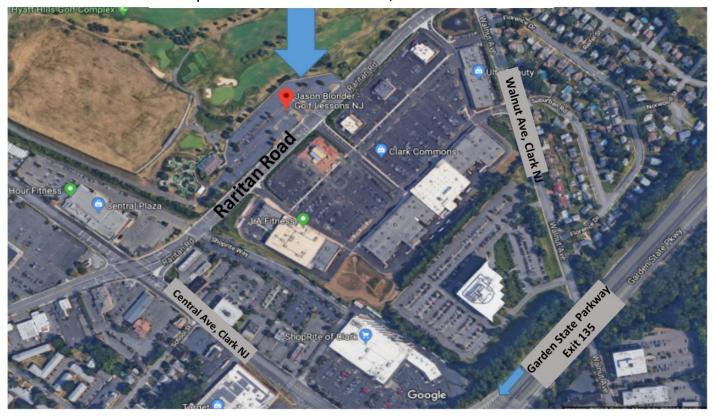

Parking and Bus Loading: Hyatt Hills Golf Complex 1300 Raritan Road, Clark NJ 07066

Note: All Bus Trips depart from Hyatt Hills Golf Complex Parking lot at 6:00 AM Sharp (unless otherwise told by Trip Leader) This means you should arrive here by 5:45 to give yourself time to load your stuff and board the bus