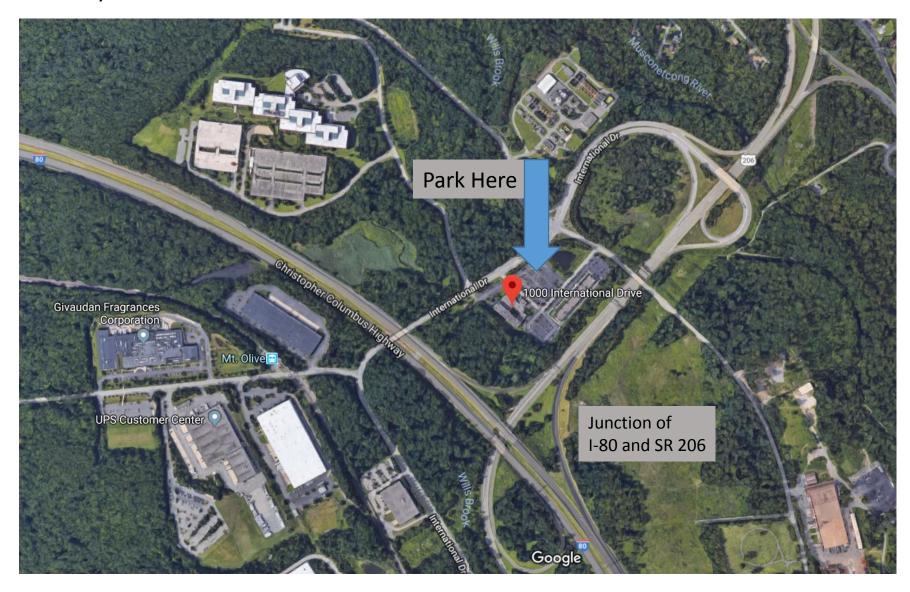

## Second Bus Pickup for Elk Mountain Holiday Inn Budd Lake located at 1000 International Drive